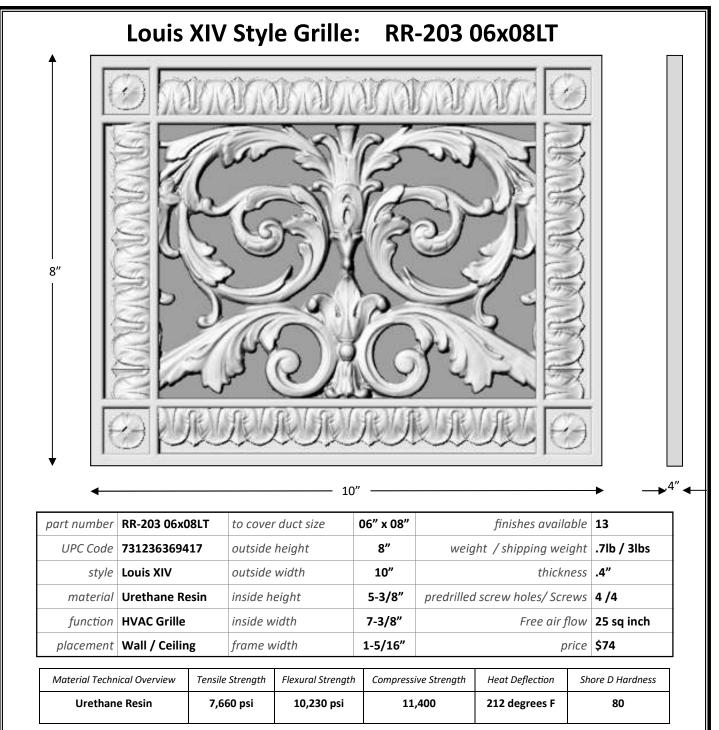

BEAUX-ARTS CLASSIC PRODUCTS

WWW.BEAUX-ARTSCLASSICPRODUCTS.COM INFO@BEAUX-ARTSCLASSICPRODUCTS.COM 410-867-0790

Beaux-Arts Classic Products' grilles are designed for wall and ceiling use only, and not suitable for floor use. They are virtually maintenance free, cast from an exterior grade urethane resin. They are also quiet, since resin doesn't vibrate. In addition resin won't rot, rust, corrode or grow mold.