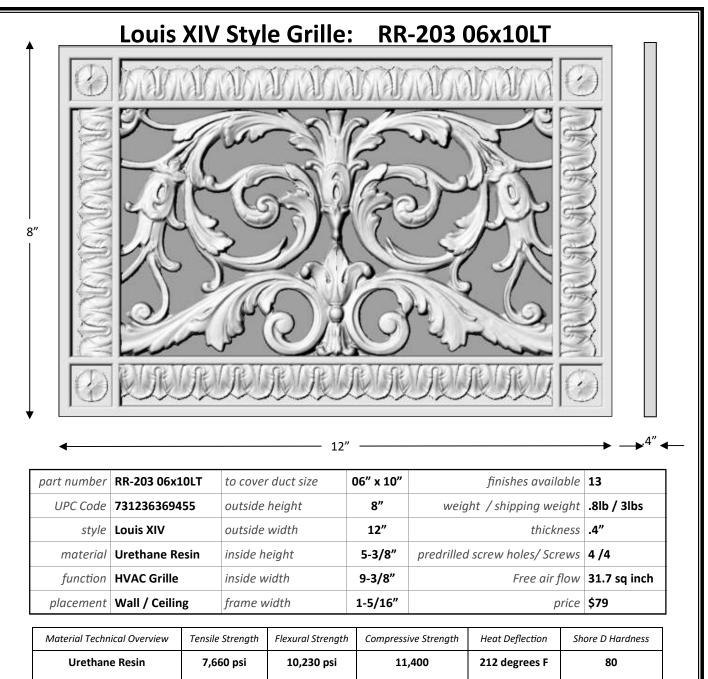

BEAUX-ARTS CLASSIC PRODUCTS

WWW.BEAUX-ARTSCLASSICPRODUCTS.COM INFO@BEAUX-ARTSCLASSICPRODUCTS.COM 410-867-0790



Beaux-Arts Classic Products' grilles are designed for wall and ceiling use only, and not suitable for floor use. They are virtually maintenance free, cast from an exterior grade urethane resin. They are also quiet, since resin doesn't vibrate. In addition resin won't rot, rust, corrode or grow mold.

Each grille is offered in 11 different finishes. Most of our finishes starts with a thin plate of either a metallic powder as in Rubbed Bronze, Dark Bronze, Antique Brass, Aged Copper, Nickel and Pewter, or a pigment as in Chinese Red, Antique Cherry, Old Wood, Old Wood Gold, and Umber Gold. During the casting process the powders or pigments bond to the resin. This process is similar to powder coating, but uses a chemical bonding process rather than by an electro-magnetic charge. Then aging