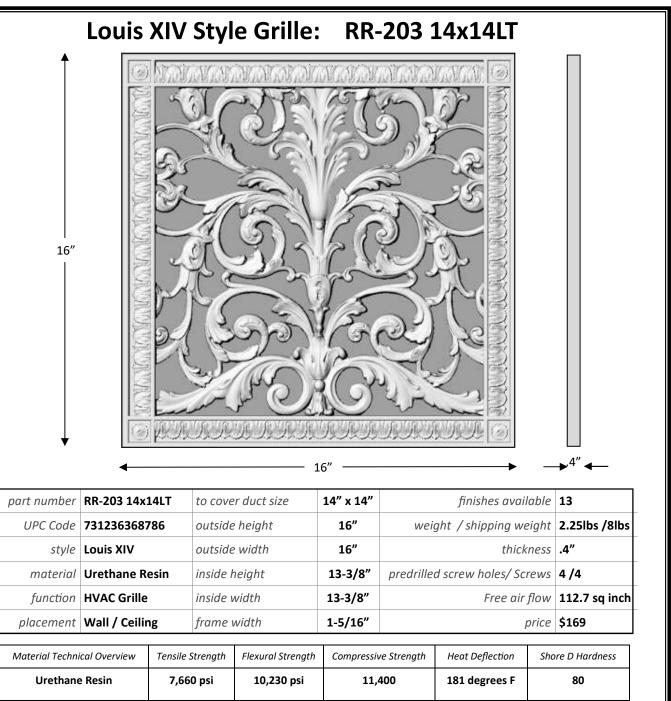

BEAUX-ARTS CLASSIC PRODUCTS

WWW.BEAUX-ARTSCLASSICPRODUCTS.COM INFO@BEAUX-ARTSCLASSICPRODUCTS.COM 410-867-0790



Beaux-Arts Classic Products' grilles are designed for wall and ceiling use only, and not suitable for floor use. They are virtually maintenance free, cast from an exterior grade urethane resin. They are also quiet, since resin doesn't vibrate. In addition resin won't rot, rust, corrode or grow mold.

Each grille is offered in 11 different finishes. Most of our finishes starts with a thin plate of either a metallic powder as in Rubbed Bronze, Dark Bronze, Antique Brass, Aged Copper, Nickel and Pewter, or a pigment as in Chinese Red, Antique Cherry, Old Wood, Old Wood Gold, and Umber Gold. During the casting process the powders or pigments bond to the resin. This process is similar to powder coating, but uses a chemical bonding process rather than by an electro-magnetic charge. Then aging