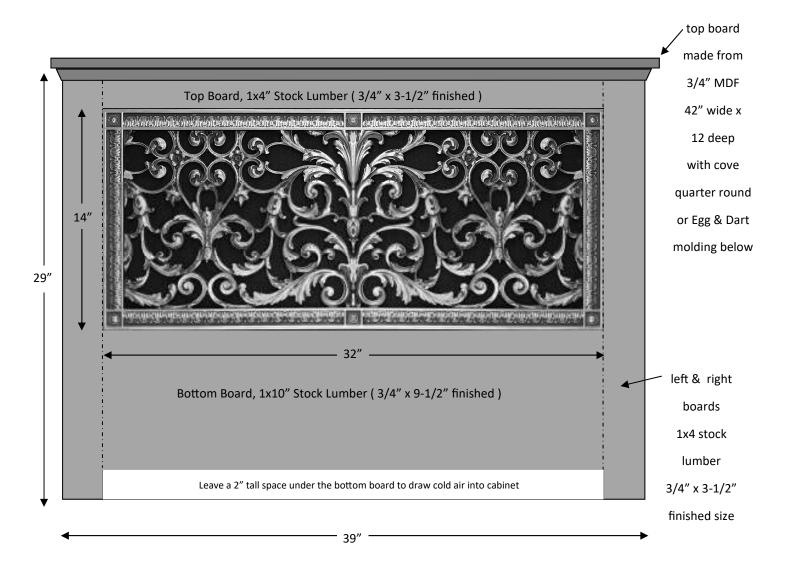

## Radiator Cabinet Design 29" tall x 39" wide x 11" deep

To Cover Radiator 25" tall x 35" wide x 7" deep Features Louis XIV Radiator Grille # RCG-203 12x30, size 14" tall x 32" wide

The cabinet can be made from pre-painted stock lumber purchased from Home Depot or Lowes. It will look best if the grille is installed sunken into the surrounding stock lumber, rather than on top of the stock boards. 1/2" plywood strips can be used on the back of the stock lumber front to allow the grille to be installed sunken into the surrounding stock lumber.

Also you can add quarter round, cove molding or decorative egg and dart molding under top board for extra detail.