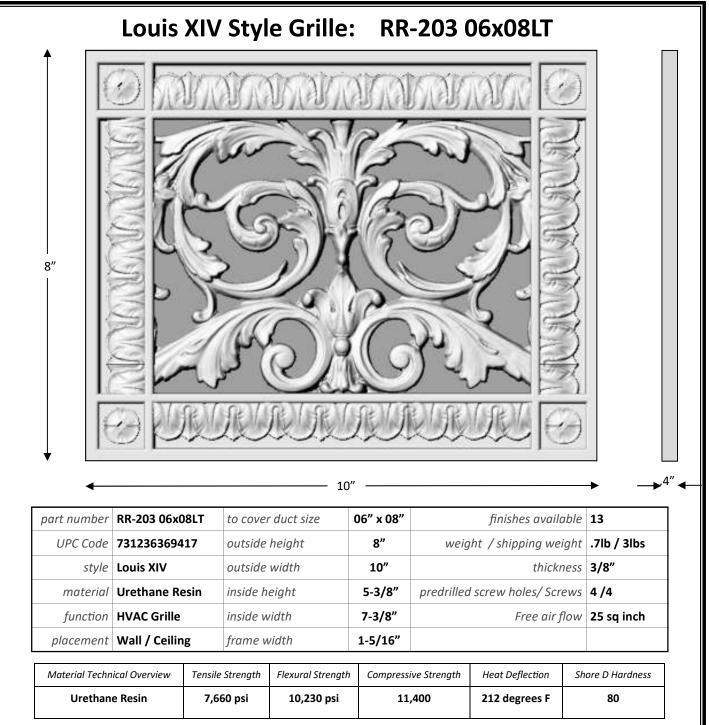

BEAUX-ARTS CLASSIC PRODUCTS

WWW.BEAUX-ARTSCLASSICPRODUCTS.COM INFO@BEAUX-ARTSCLASSICPRODUCTS.COM 410-867-0790



Beaux-Arts Classic Products' grilles are designed for wall and ceiling use only, and not suitable for floor use. They are virtually maintenance free, cast from an exterior grade urethane resin. They are also quiet, since resin doesn't vibrate. In addition resin won't rot, rust, corrode or grow mold.

Each grille is offered in 11 different finishes. Most of our finishes starts with a thin plate of either a metallic powder as in Rubbed Bronze, Dark Bronze, Antique Brass, Aged Copper, Nickel and Pewter, or a pigment as in Chinese Red, Antique Cherry, Old Wood, Old Wood Gold, and Umber Gold. During the casting process the powders or pigments bond to the resin. This process is similar to powder coating, but uses a chemical bonding process rather than by an electromagnetic charge. Then aging g