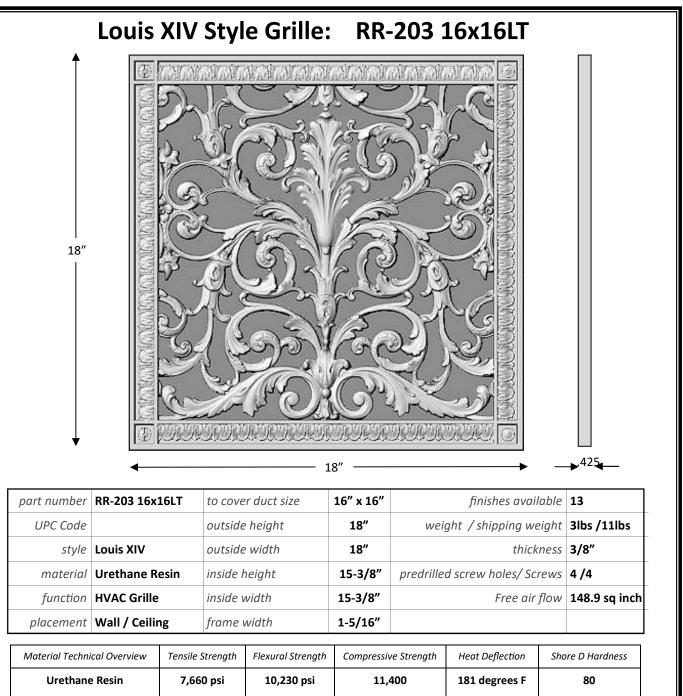

BEAUX-ARTS CLASSIC PRODUCTS

WWW.BEAUX-ARTSCLASSICPRODUCTS.COM INFO@BEAUX-ARTSCLASSICPRODUCTS.COM 410-867-0790



Beaux-Arts Classic Products' grilles are designed for wall and ceiling use only, and not suitable for floor use. They are virtually maintenance free, cast from an exterior grade urethane resin. They are also quiet, since resin doesn't vibrate. In addition resin won't rot, rust, corrode or grow mold.

Each grille is offered in 11 different finishes. Most of our finishes starts with a thin plate of either a metallic powder as in Rubbed Bronze, Dark Bronze, Antique Brass, Aged Copper, Nickel and Pewter, or a pigment as in Chinese Red, Antique Cherry, Old Wood, Old Wood Gold, and Umber Gold. During the casting process the powders or pigments bond to the resin. This process is similar to powder coating, but uses a chemical bonding process rather than by an electromagnetic charge. Then aging g